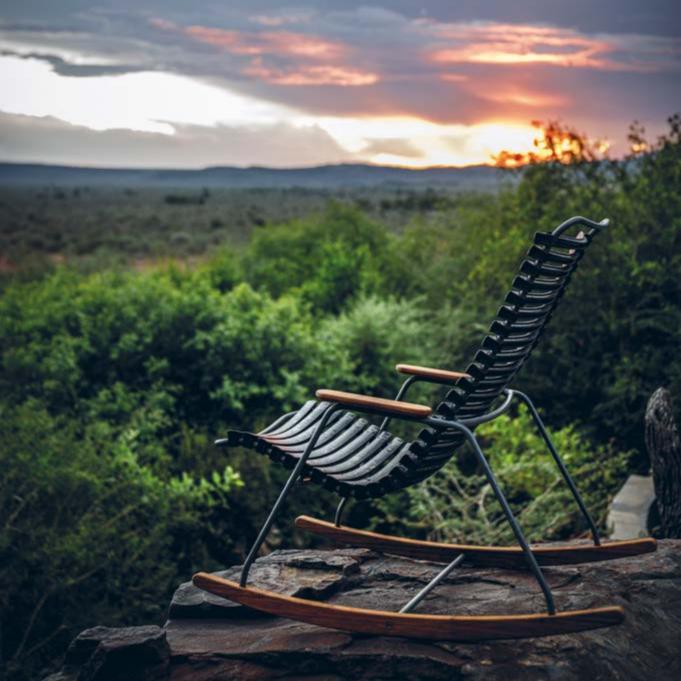

Danish Designer Henrik Pedersen has invested a great deal of effort in shaping the chairs to make the lamellas follow the structure of the spine. The result of this work is great comfort.

The CLICK collection consists of dining chairs, sunbeds, rocking chair, lounge chair, position chair and a foot rest.

CLICK LOUNGE AND ROCKING CHAIR WITH BAMBOO RUNNERS. THE FOOTREST COMPLETE THE SHAPE OF THE CHAIR IT COMPLIMENTS.