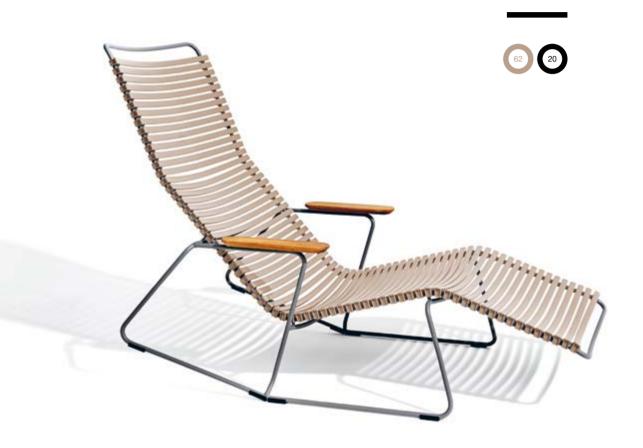

# CLICK SUNROCKER – USE YOUR BODY AS COUNTER POINT. SIT, LIE. THAT SIMPLE.

CLICK SUNLOUNGER. ADJUSTABLE BACKREST SHAPED TO FIT YOUR BODY PERFECT IN ITS DIFFERENT POSITIONS.