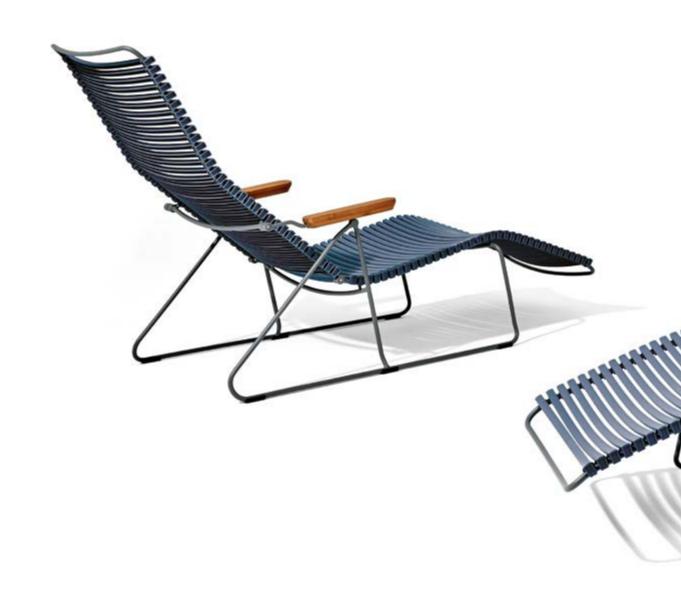

# CLICK SUNROCKER – USE YOUR BODY AS COUNTER POINT. SIT, LIE. THAT SIMPLE.

CLICK SUNLOUNGER. ADJUSTABLE BACKREST SHAPED TO FIT YOUR BODY PERFECT IN ITS DIFFERENT POSITIONS.