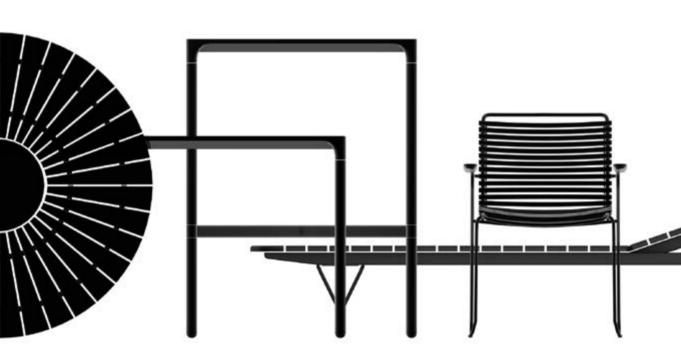

#### OUTDOOR CHAIRS WITH EXCELLENT CUSHION FREE COMFORT. DESIGNED BY HENRIK PEDERSEN.

CLICK is a collection of outdoor furniture made in intelligent designed plastic lamellas combined with powder coated metal and beautiful bamboo parts. The components are carefully composed to give the lamellas exactly the right strength and resilience to provide excellent cushion free comfort.

Danish Designer Henrik Pedersen has invested a great deal of effort in shaping the chairs to make the lamellas follow the structure of the spine. The result of this work is great comfort.

The CLICK collection consists of dining chairs, sunbeds, rocking chair, lounge chair, position chair and a foot rest.