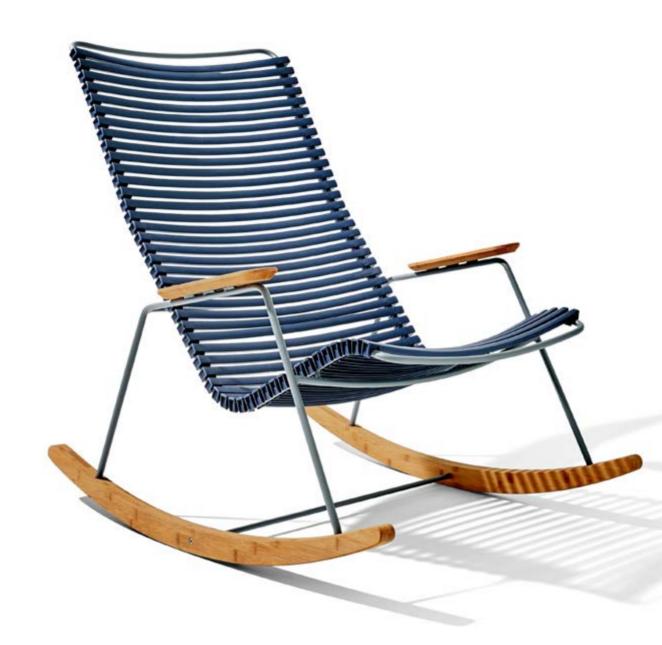

Danish Designer Henrik Pedersen has invested a great deal of effort in shaping the chairs to make the lamellas follow the structure of the spine. The result of this work is great comfort.

The CLICK collection consists of dining chairs, sunbeds, rocking chair, lounge chair, position chair and a foot rest.

CLICK LOUNGE AND ROCKING CHAIR WITH BAMBOO RUNNERS. THE FOOTREST COMPLETE THE SHAPE OF THE CHAIR IT COMPLIMENTS.