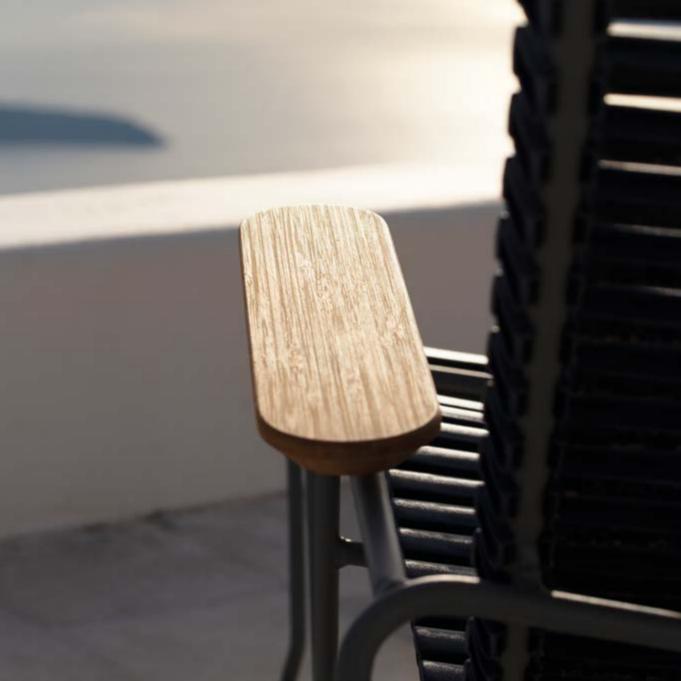

# BAMBOO IS THE LARGEST MEMBER OF THE GRASS FAMILY

THE GROWTH OF BAMBOO IS VERY FAST – THE SPECIES THAT WE USE FOR FURNITURE GROW MORE THAN ONE METER WITHIN 24 HOURS! BAMBOO RE-PLANTS ITSELF. NEW BAMBOO SHOOTS WILL SPREAD FROM THE ROOTS.

Bamboo releases more oxygen than any other plants, actually 35% more than ordinary woods. This is due to the fast growth. Bamboo also recycles large amounts of CO<sub>2</sub>. Bamboo can absorb 30% CO<sub>2</sub> and release more than 35% oxygen, so choosing bamboo as material means contributing positively to CO<sub>2</sub> evolution. In addition to being, a very fast-growing plant, bamboo is a very strong and hard material and stronger than traditional woods. Bamboo is very stable and is affected only very little by humidity.

**BAMBOO CARE** The bamboo on HOUE CLICK collection is treated with a special impregnation from the factory, which is drawn into the bamboo. To keep the bamboo nice, it is necessary to treat it on a regularly base with oil suitable for bamboo. We recommend you to, oil the bamboo parts before taking the furniture into use, and again after approx. 4 weeks, then as needed (3 – 4 times a year).