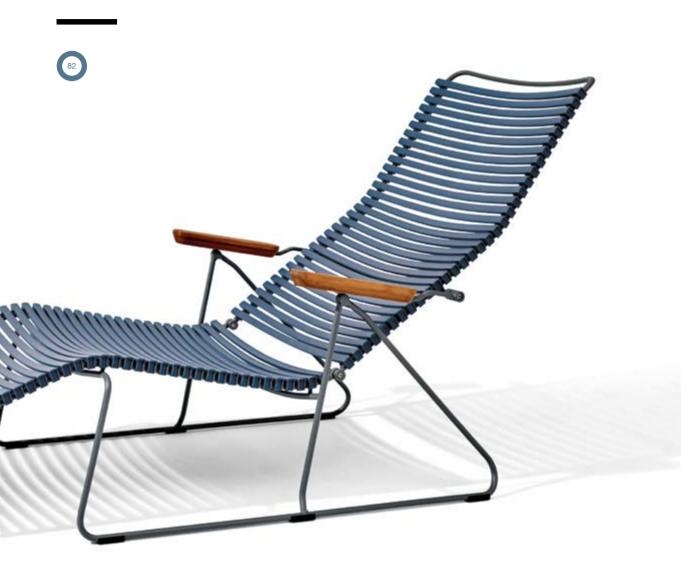

Danish Designer Henrik Pedersen has invested a great deal of effort in shaping the chairs to make the lamellas follow the structure of the spine. The result of this work is great comfort.

The CLICK collection consists of dining chairs, sunbeds, rocking chair, lounge chair, position chair and a foot rest.