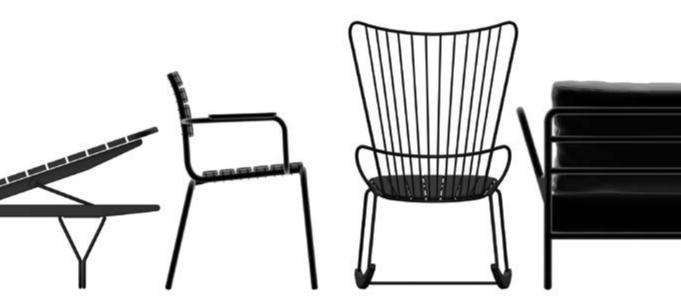

#### OUTDOOR CHAIRS WITH EXCELLENT CUSHION FREE COMFORT. DESIGNED BY HENRIK PEDERSEN.

CLICK is a collection of outdoor furniture made in intelligent designed plastic lamellas combined with powder coated metal and beautiful bamboo parts. The components are carefully composed to give the lamellas exactly the right strength and resilience to provide excellent cushion free comfort.

Danish Designer Henrik Pedersen has invested a great deal of effort in shaping the chairs to make the lamellas follow the structure of the spine. The result of this work is great comfort.

The CLICK collection consists of dining chairs, sunbeds, rocking chair, lounge chair, position chair and a foot rest.