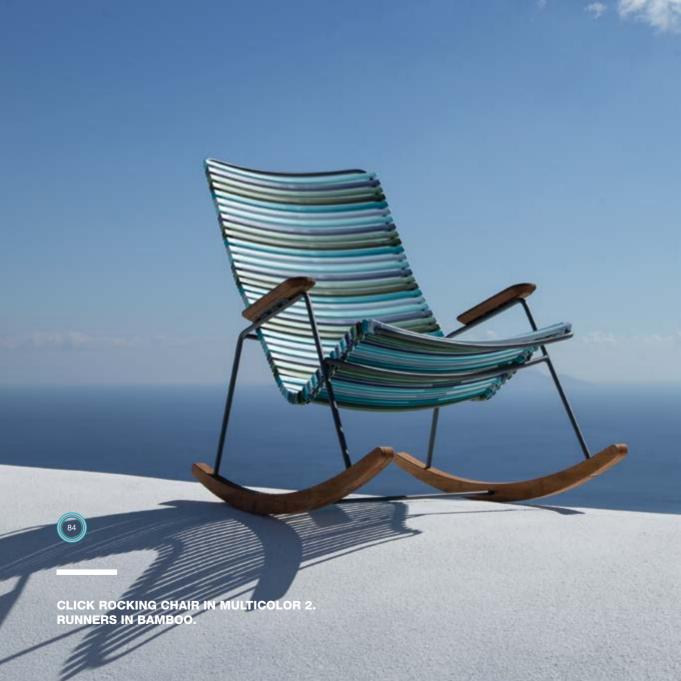

# **CLICK KIDS ROCKING CHAIR**

CLICK KIDS ROCKING CHAIR IN BLACK.
RUNNERS IN BAMBOO.

CLICK DINING CHAIR TALL BACK. SUPPORTS YOUR BACK AT A HIGHER POINT. CLICK DINING CHAIR WITHOUT ARMRESTS. BOTH CHAIRS ARE STACKABLE.

CLICK LOUNGE AND ROCKING CHAIR WITH BAMBOO RUNNERS. THE FOOTREST COMPLETE THE SHAPE OF THE CHAIR IT COMPLIMENTS.