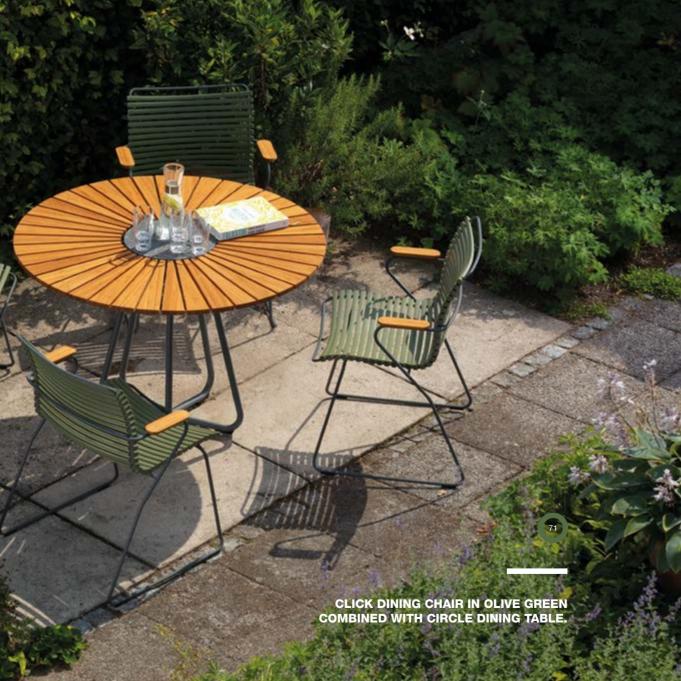

The CLICK concept is offering a variety of color options. The lamellas come in many different colors and can be clicked on and off to modify the look of the chair simply by changing – or mixing the different lamella colors.

Danish Designer Henrik Pedersen has invested a great deal of effort in shaping the chairs to make the lamellas follow the structure of the spine. The result of this work is great comfort.

The CLICK collection consists of dining chairs, sunbeds, rocking chair, lounge chair, position chair and a foot rest.