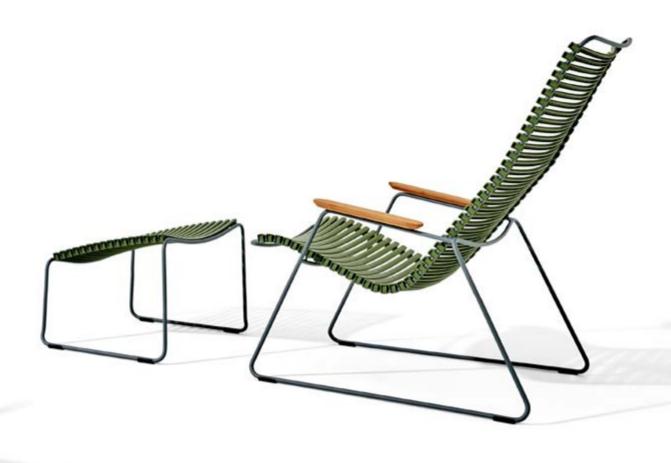

CLICK LOUNGE AND ROCKING CHAIR WITH BAMBOO RUNNERS. THE FOOTREST COMPLETE THE SHAPE OF THE CHAIR IT COMPLIMENTS.

# **CLICK LOUNGE CHAIR**

CLICK LOUNGE CHAIR FOR EVEN BETTER RELAXATION COMBINE WITH CLICK FOOTREST.