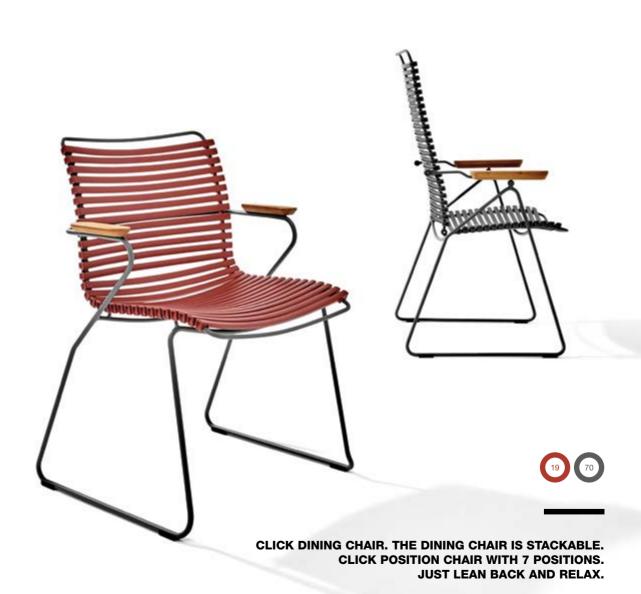

#### OUTDOOR CHAIRS WITH EXCELLENT CUSHION FREE COMFORT. DESIGNED BY HENRIK PEDERSEN.

CLICK is a collection of outdoor furniture made in intelligent designed plastic lamellas combined with powder coated metal and beautiful bamboo parts. The components are carefully composed to give the lamellas exactly the right strength and resilience to provide excellent cushion free comfort.

Danish Designer Henrik Pedersen has invested a great deal of effort in shaping the chairs to make the lamellas follow the structure of the spine. The result of this work is great comfort.

The CLICK collection consists of dining chairs, sunbeds, rocking chair, lounge chair, position chair and a foot rest.

# **CLICK KIDS ROCKING CHAIR**

CLICK KIDS ROCKING CHAIR IN BLACK.
RUNNERS IN BAMBOO.

CLICK DINING CHAIR TALL BACK. SUPPORTS YOUR BACK AT A HIGHER POINT. CLICK DINING CHAIR WITHOUT ARMRESTS. BOTH CHAIRS ARE STACKABLE.