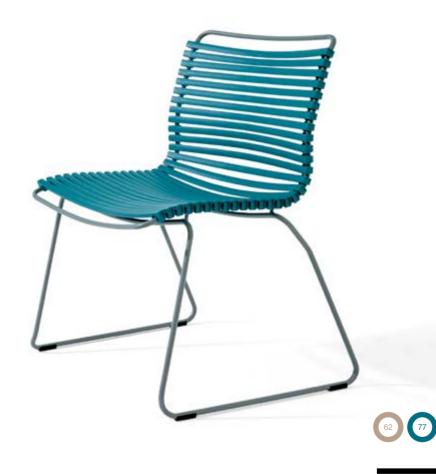

#### OUTDOOR CHAIRS WITH EXCELLENT CUSHION FREE COMFORT. DESIGNED BY HENRIK PEDERSEN.

CLICK is a collection of outdoor furniture made in intelligent designed plastic lamellas combined with powder coated metal and beautiful bamboo parts. The components are carefully composed to give the lamellas exactly the right strength and resilience to provide excellent cushion free comfort.

The CLICK concept is offering a variety of color options. The lamellas come in many different colors and can be clicked on and off to modify the look of the chair simply by changing – or mixing the different lamella colors.

Danish Designer Henrik Pedersen has invested a great deal of effort in shaping the chairs to make the lamellas follow the structure of the spine. The result of this work is great comfort.

The CLICK collection consists of dining chairs, sunbeds, rocking chair, lounge chair, position chair and a foot rest.