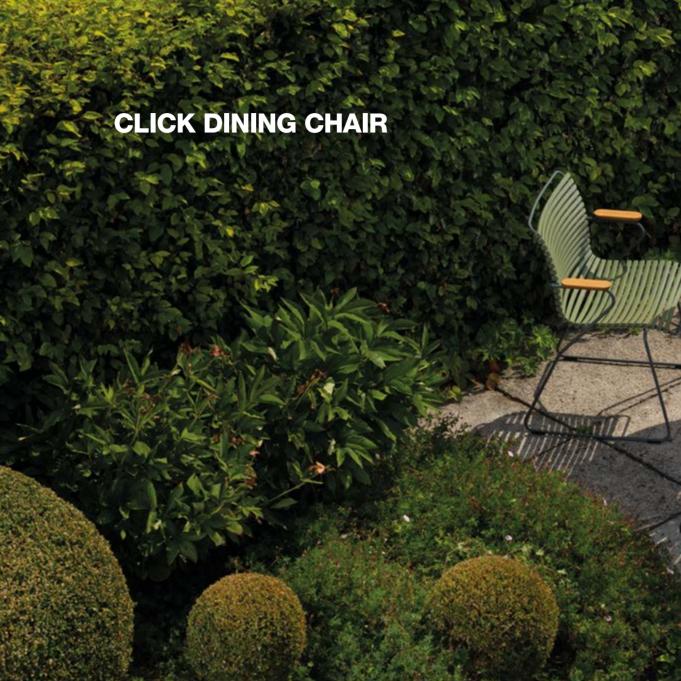

# **CLICK**

#### **CLICK COLLECTION**

#### OUTDOOR CHAIRS WITH EXCELLENT CUSHION FREE COMFORT. DESIGNED BY HENRIK PEDERSEN.

CLICK is a collection of outdoor furniture made in intelligent designed plastic lamellas combined with powder coated metal and beautiful bamboo parts. The components are carefully composed to give the lamellas exactly the right strength and resilience to provide excellent cushion free comfort.