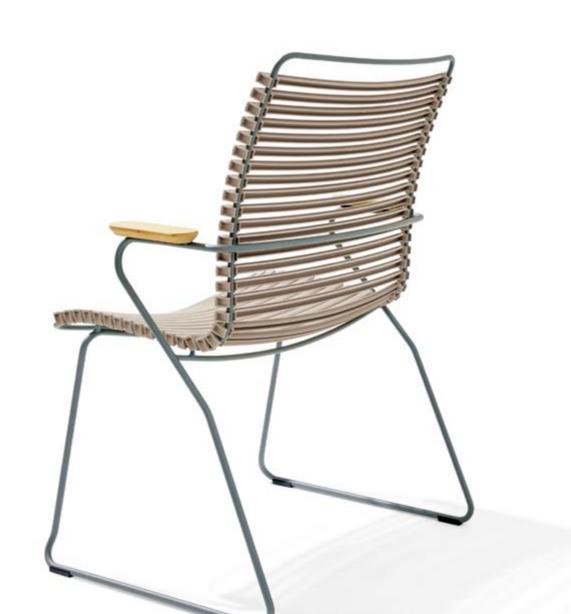

The CLICK concept is offering a variety of color options. The lamellas come in many different colors and can be clicked on and off to modify the look of the chair simply by changing – or mixing the different lamella colors.

Danish Designer Henrik Pedersen has invested a great deal of effort in shaping the chairs to make the lamellas follow the structure of the spine. The result of this work is great comfort.

The CLICK collection consists of dining chairs, sunbeds, rocking chair, lounge chair, position chair and a foot rest.