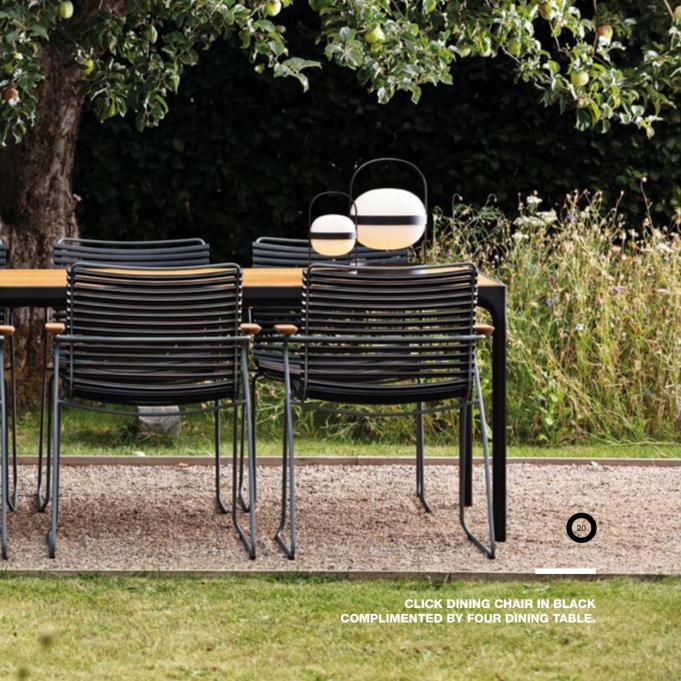

The CLICK concept is offering a variety of color options. The lamellas come in many different colors and can be clicked on and off to modify the look of the chair simply by changing – or mixing the different lamella colors.

Danish Designer Henrik Pedersen has invested a great deal of effort in shaping the chairs to make the lamellas follow the structure of the spine. The result of this work is great comfort.

The CLICK collection consists of dining chairs, sunbeds, rocking chair, lounge chair, position chair and a foot rest.