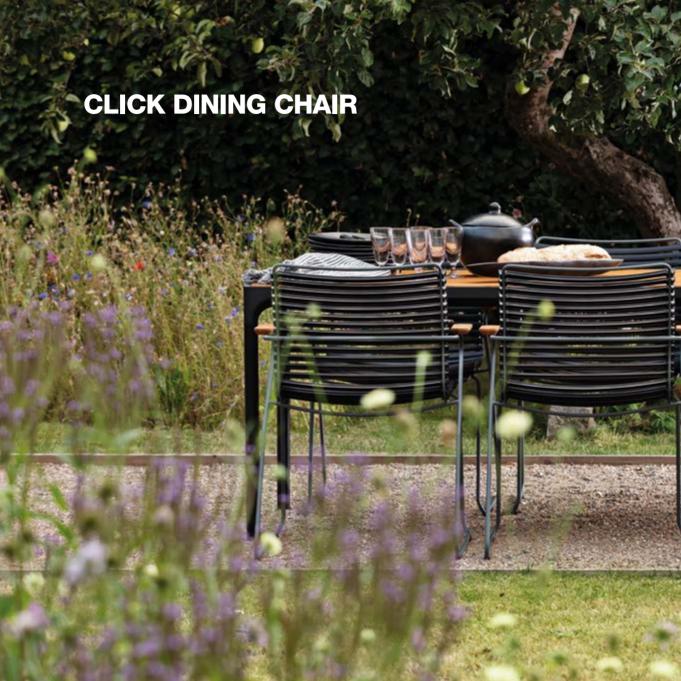

#### **CLICK COLLECTION**

#### OUTDOOR CHAIRS WITH EXCELLENT CUSHION FREE COMFORT. DESIGNED BY HENRIK PEDERSEN.

CLICK is a collection of outdoor furniture made in intelligent designed plastic lamellas combined with powder coated metal and beautiful bamboo parts. The components are carefully composed to give the lamellas exactly the right strength and resilience to provide excellent cushion free comfort.

Danish Designer Henrik Pedersen has invested a great deal of effort in shaping the chairs to make the lamellas follow the structure of the spine. The result of this work is great comfort.

The CLICK collection consists of dining chairs, sunbeds, rocking chair, lounge chair, position chair and a foot rest.