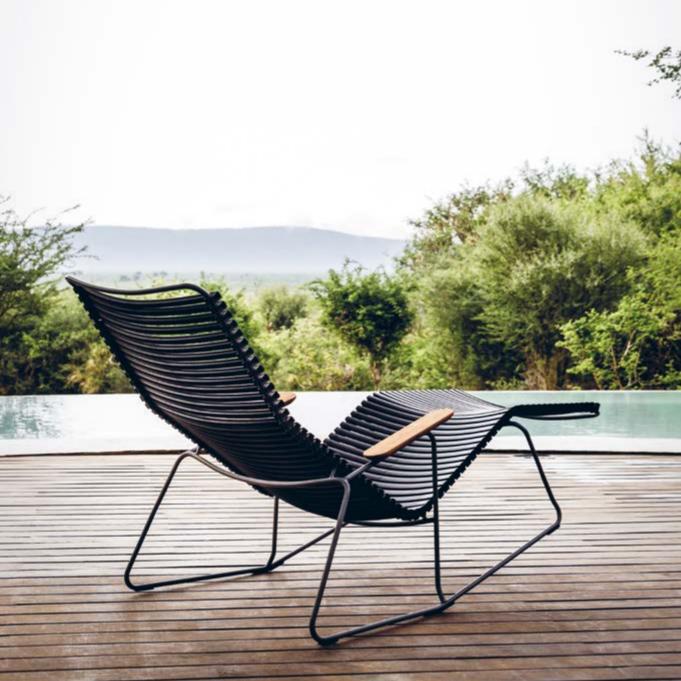

CLICK LOUNGE AND ROCKING CHAIR WITH BAMBOO RUNNERS. THE FOOTREST COMPLETE THE SHAPE OF THE CHAIR IT COMPLIMENTS.

# **CLICK LOUNGE CHAIR**

CLICK LOUNGE CHAIR FOR EVEN BETTER RELAXATION COMBINE WITH CLICK FOOTREST.