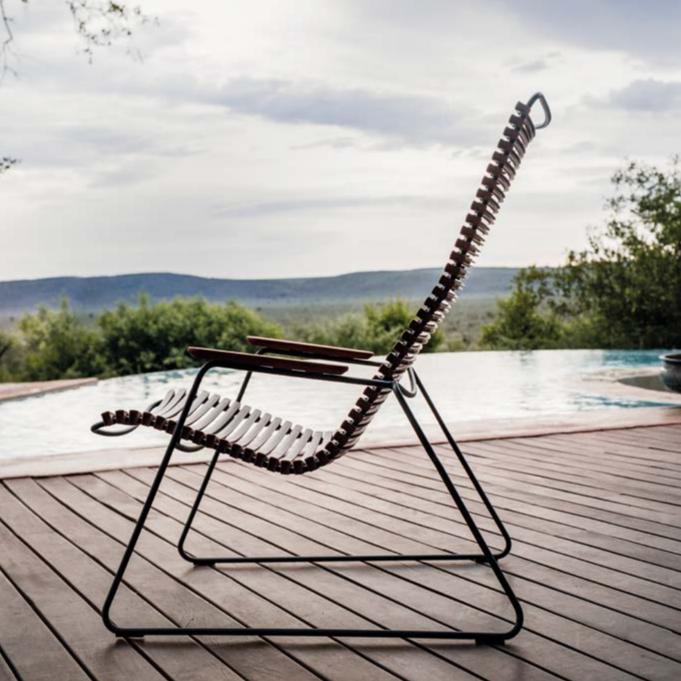

The CLICK concept is offering a variety of color options. The lamellas come in many different colors and can be clicked on and off to modify the look of the chair simply by changing – or mixing the different lamella colors.

Danish Designer Henrik Pedersen has invested a great deal of effort in shaping the chairs to make the lamellas follow the structure of the spine. The result of this work is great comfort.

The CLICK collection consists of dining chairs, sunbeds, rocking chair, lounge chair, position chair and a foot rest.