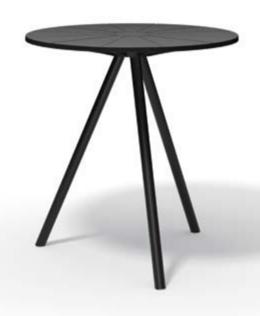

To compliment the chair, the NAMI collection also includes a café table in size Ø65 cm.

NAMI consists of powder coated steel frames with beautifully molded plastic shells and tabletops. The plastic parts are made in Denmark of 97% Danish household plastic trash added 3% color pigment.

NAMI CAFÉ TABLE Ø65 CM IS AVAILABLE IN 2 MONO COLORS. BLACK AND OLIVE GREEN.