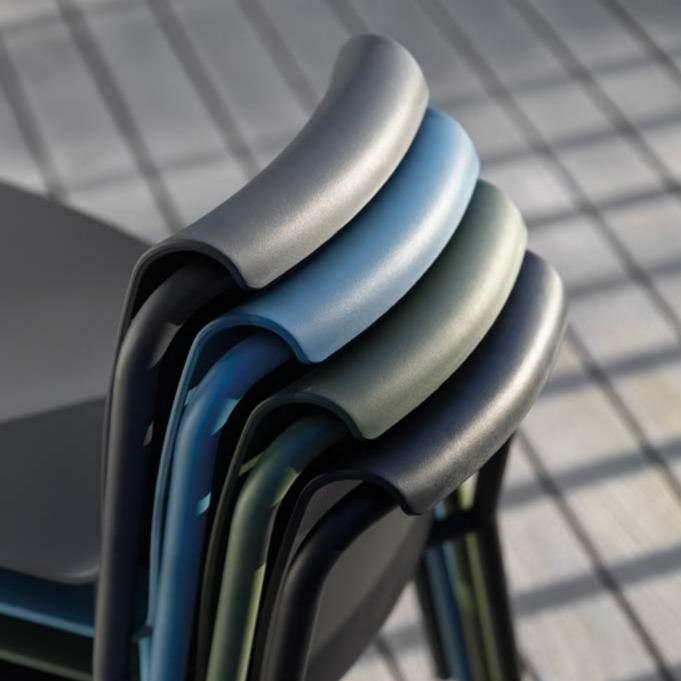

The chair comes in 4 different colors: Black, dark grey, olive green and sky blue and the café table comes in black and olive green. Frame in same color as the shell and the tabletop.

Designed by Hans Thyge & Co.

#### NAMI DINING CHAIR IS AVAILABLE IN 4 COLORS AND STACKABLE.