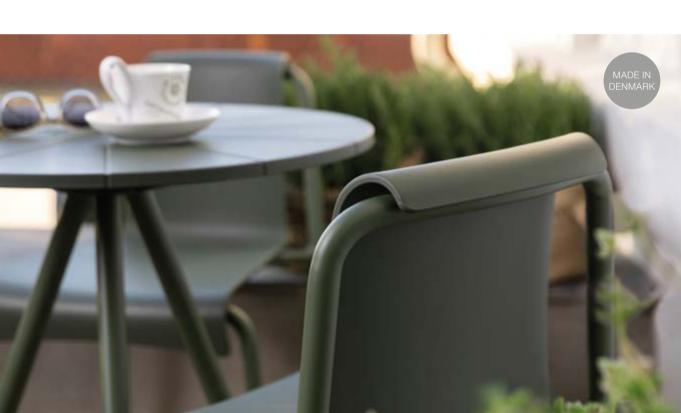

### THE SHELL AND TABLETOP IS MADE FROM DANISH HOUSEHOLD PLASTIC TRASH AND 100% PRODUCED IN DENMARK.

We are proud to present NAMI which is 100% made in Denmark.

The elegant curve in the chair shell leads the mind to a wave that washes over the beach. NAMI means wave and emphasizes the organic expression found in this elegant garden chair. The design is based on the forces and lines of nature and finds its natural place outdoors in wind and weather. NAMI Chair is EU Ecolabel certified.

To compliment the chair, the NAMI collection also includes a café table in size Ø65 cm.

NAMI consists of powder coated steel frames with beautifully molded plastic shells and tabletops. The plastic parts are made in Denmark of 97% Danish household plastic trash added 3% color pigment.

The chair comes in 4 different colors: Black, dark grey, olive green and sky blue and the café table comes in black and olive green. Frame in same color as the shell and the tabletop.

Designed by Hans Thyge & Co.