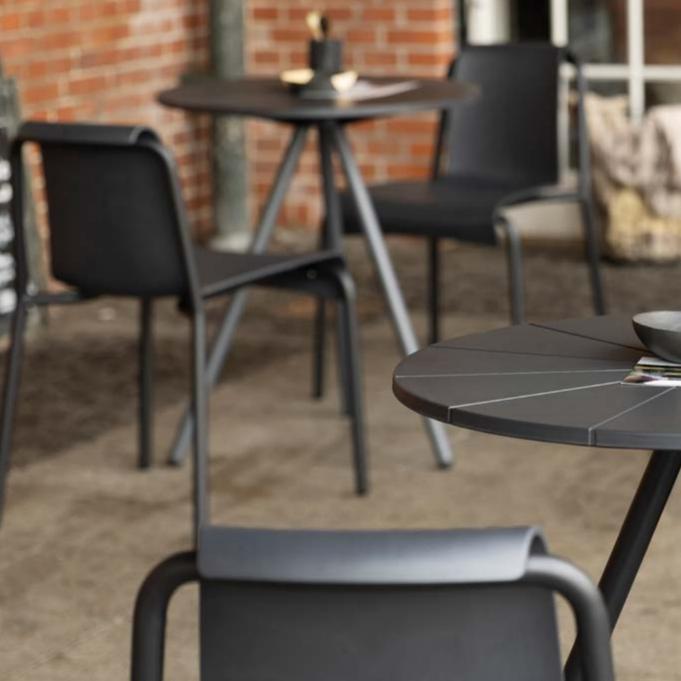

### THE SHELL AND TABLETOP IS MADE FROM DANISH HOUSEHOLD PLASTIC TRASH AND 100% PRODUCED IN DENMARK.

We are proud to present NAMI which is 100% made in Denmark.

The elegant curve in the chair shell leads the mind to a wave that washes over the beach. NAMI means wave and emphasizes the organic expression found in this elegant garden chair. The design is based on the forces and lines of nature and finds its natural place outdoors in wind and weather. NAMI Chair is EU Ecolabel certified.

To compliment the chair, the NAMI collection also includes a café table in size Ø65 cm.

NAMI consists of powder coated steel frames with beautifully molded plastic shells and tabletops. The plastic parts are made in Denmark of 97% Danish household plastic trash added 3% color pigment.

The chair comes in 4 different colors: Black, dark grey, olive green and sky blue and the café table comes in black and olive green. Frame in same color as the shell and the tabletop.

Designed by Hans Thyge & Co.

NAMI CAFÉ TABLE Ø65 CM IS AVAILABLE IN 2 MONO COLORS. BLACK AND OLIVE GREEN.

#### NAMI DINING CHAIR IS AVAILABLE IN 4 COLORS AND STACKABLE.