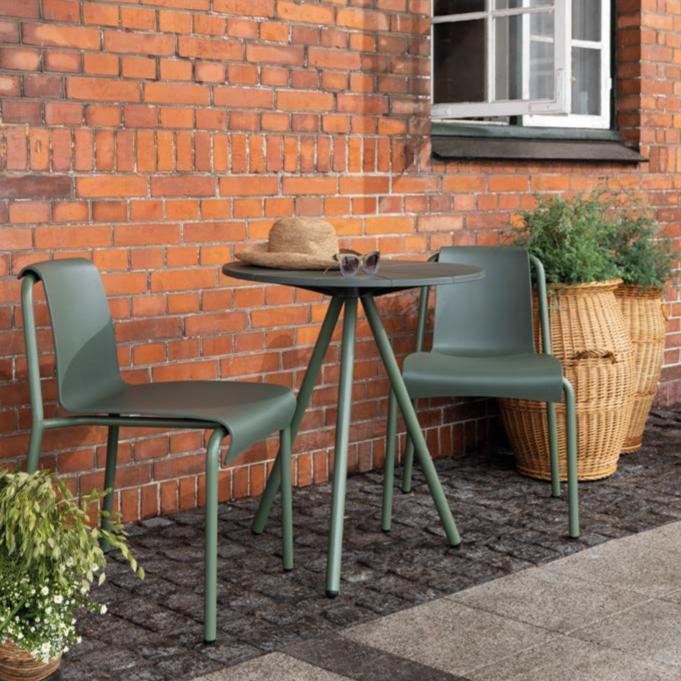

To compliment the chair, the NAMI collection also includes a café table in size Ø65 cm.

NAMI consists of powder coated steel frames with beautifully molded plastic shells and tabletops. The plastic parts are made in Denmark of 97% Danish household plastic trash added 3% color pigment.

The chair comes in 4 different colors: Black, dark grey, olive green and sky blue and the café table comes in black and olive green. Frame in same color as the shell and the tabletop.

Designed by Hans Thyge & Co.