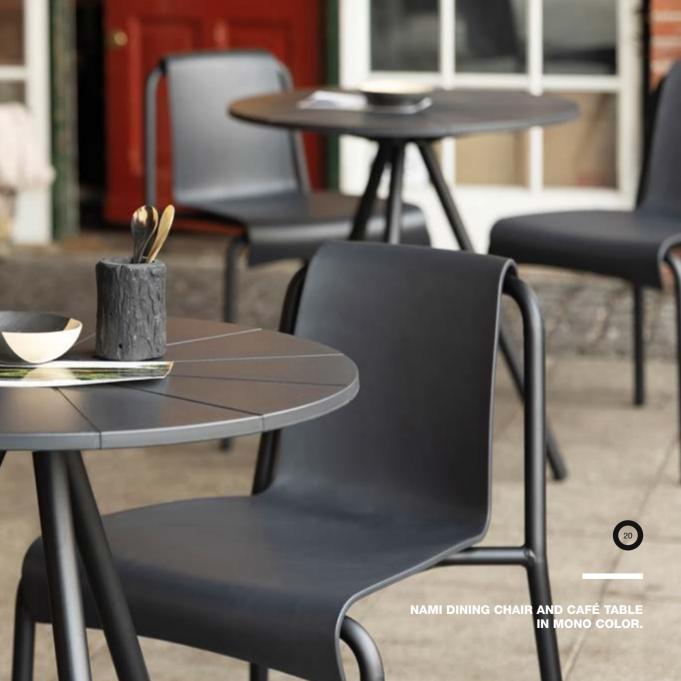

### THE SHELL AND TABLETOP IS MADE FROM DANISH HOUSEHOLD PLASTIC TRASH AND 100% PRODUCED IN DENMARK.

We are proud to present NAMI which is 100% made in Denmark.

The elegant curve in the chair shell leads the mind to a wave that washes over the beach. NAMI means wave and emphasizes the organic expression found in this elegant garden chair. The design is based on the forces and lines of nature and finds its natural place outdoors in wind and weather. NAMI Chair is EU Ecolabel certified.

To compliment the chair, the NAMI collection also includes a café table in size Ø65 cm.

NAMI consists of powder coated steel frames with beautifully molded plastic shells and tabletops. The plastic parts are made in Denmark of 97% Danish household plastic trash added 3% color pigment.

The chair comes in 4 different colors: Black, dark grey, olive green and sky blue and the café table comes in black and olive green. Frame in same color as the shell and the tabletop.

Designed by Hans Thyge & Co.

NAMI CAFÉ TABLE Ø65 CM IS AVAILABLE IN 2 MONO COLORS. BLACK AND OLIVE GREEN.

#### NAMI DINING CHAIR IS AVAILABLE IN 4 COLORS AND STACKABLE.