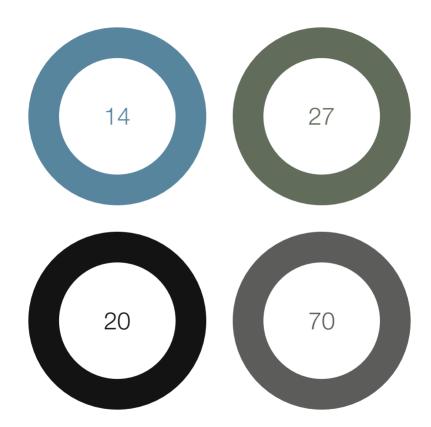

The chair comes in 4 different colors: Black, dark grey, olive green and sky blue and the café table comes in black and olive green. Frame in same color as the shell and the tabletop.

Designed by Hans Thyge & Co.

NAMI CAFÉ TABLE Ø65 CM IS AVAILABLE IN 2 MONO COLORS. BLACK AND OLIVE GREEN.

#### NAMI DINING CHAIR IS AVAILABLE IN 4 COLORS AND STACKABLE.