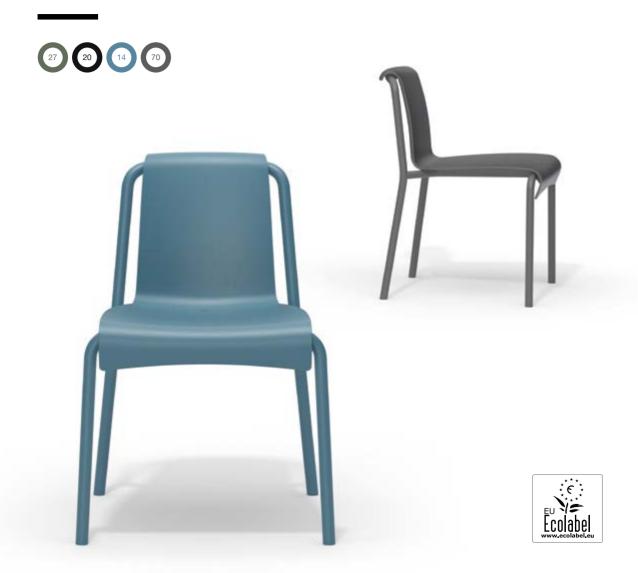

### THE SHELL AND TABLETOP IS MADE FROM DANISH HOUSEHOLD PLASTIC TRASH AND 100% PRODUCED IN DENMARK.

We are proud to present NAMI which is 100% made in Denmark.

The elegant curve in the chair shell leads the mind to a wave that washes over the beach. NAMI means wave and emphasizes the organic expression found in this elegant garden chair. The design is based on the forces and lines of nature and finds its natural place outdoors in wind and weather. NAMI Chair is EU Ecolabel certified.

The chair comes in 4 different colors: Black, dark grey, olive green and sky blue and the café table comes in black and olive green. Frame in same color as the shell and the tabletop.

Designed by Hans Thyge & Co.

#### NAMI DINING CHAIR IS AVAILABLE IN 4 COLORS AND STACKABLE.